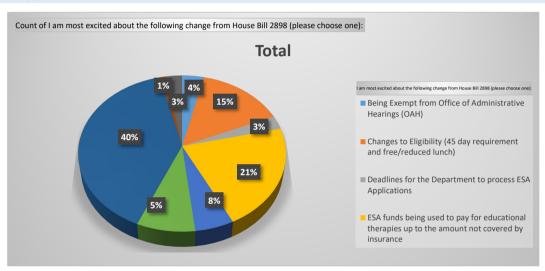

| Row Labels                                                                                           | Count of I am most excited about the following change from House Bill 2898 (please choose one): |       |
|------------------------------------------------------------------------------------------------------|-------------------------------------------------------------------------------------------------|-------|
| Being Exempt from Office of Administrative Hearings (OAH)                                            | 4                                                                                               | 3.7%  |
| Changes to Eligibility (45 day requirement and free/reduced lunch)                                   | 16                                                                                              | 14.8% |
| Deadlines for the Department to process ESA Applications                                             | 3                                                                                               | 2.8%  |
| ESA funds being used to pay for educational therapies up to the amount not covered by insurance      | 23                                                                                              | 21.3% |
| I am excited about a change that is not listed above                                                 | 6                                                                                               | 5.6%  |
| I am not excited about any of these changes                                                          | 9                                                                                               | 8.3%  |
| Removing the requirement to provide sufficient documentation to support a similarly situated expense | 43                                                                                              | 39.8% |
| Requiring mailing address and home address for ESA Appeals                                           | 1                                                                                               | 0.9%  |
| Stays on Account suspensions during the appeal process                                               | 3                                                                                               | 2.8%  |
| Grand Total                                                                                          | 108                                                                                             |       |