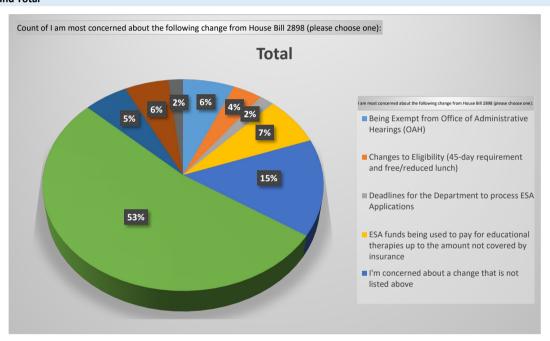

| Row Labels                                                                                           | Count of I am most concerned about the following change from House Bill 2898 (please choose one): |       |
|------------------------------------------------------------------------------------------------------|---------------------------------------------------------------------------------------------------|-------|
| Being Exempt from Office of Administrative Hearings (OAH)                                            | 7                                                                                                 | 6.5%  |
| Changes to Eligibility (45-day requirement and free/reduced lunch)                                   | 4                                                                                                 | 3.7%  |
| Deadlines for the Department to process ESA Applications                                             | 2                                                                                                 | 1.9%  |
| ESA funds being used to pay for educational therapies up to the amount not covered by insurance      | 8                                                                                                 | 7.4%  |
| I'm concerned about a change that is not listed above                                                | 16                                                                                                | 14.8% |
| I'm not concerned about any of these changes                                                         | 57                                                                                                | 52.8% |
| Removing the requirement to provide sufficient documentation to support a similarly situated expense | 6                                                                                                 | 5.6%  |
| Requiring mailing address and home address for ESA Appeals                                           | 6                                                                                                 | 5.6%  |
| Stays on Account suspensions during the appeal process                                               | 2                                                                                                 | 1.9%  |
| Grand Total                                                                                          | 108                                                                                               |       |