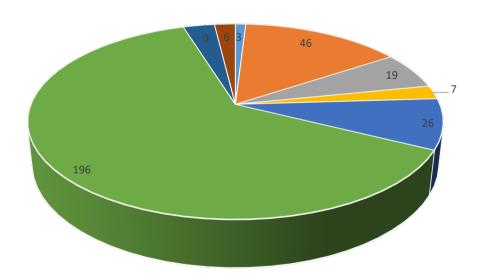

## **POSITIVE CHANGES**

| Row Labels                                                                                              | <b>Count of Choices</b> |     |
|---------------------------------------------------------------------------------------------------------|-------------------------|-----|
| Updating online instruction hours to be consistent with in-person hours                                 | 3                       |     |
| Updated ESA qualification contingent on previous attendance at a public school                          | 46                      |     |
| Upcoming contracted independent third parties for evaluations                                           | 19                      |     |
| Increasing the deadlines for Account Holder response from 10 days to 15 days                            | 7                       |     |
| Inclusion of transportation expenses                                                                    | 26                      |     |
| Inclusion of educational computer hardware and technological devices                                    | 196                     | 63% |
| Clarification for Kindergarten applicants                                                               | 9                       |     |
| Allowing Advocates, who do not charge for their services, to assist Account Holders at Appeal Hearings. | 6                       |     |
| Grand Total                                                                                             | 312                     |     |