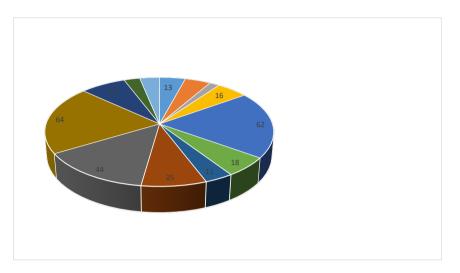

## **CONCERNING CHANGE COMMENTS \***

| Row Labels                                                   | Count of Comments |     |
|--------------------------------------------------------------|-------------------|-----|
| ADE - Timeline & Waiting Periods                             | 13                |     |
| ADE - Timelines & Waiting Periods                            | 13                |     |
| Advocate Assistance                                          | 5                 |     |
| AOI Hours                                                    | 16                |     |
| Confusion / More Clarity Needed                              | 62                | 20% |
| Evaluations                                                  | 18                |     |
| Fraud                                                        | 11                |     |
| General Program Feedback                                     | 25                |     |
| Negative Experiences with Public Schools - Pro School Choice | 44                |     |
| No Concerns                                                  | 64                | 21% |
| Program Suggestions                                          | 23                |     |
| Transportation                                               | 8                 |     |
| Universal                                                    | 10                |     |
| Grand Total                                                  | 312               |     |