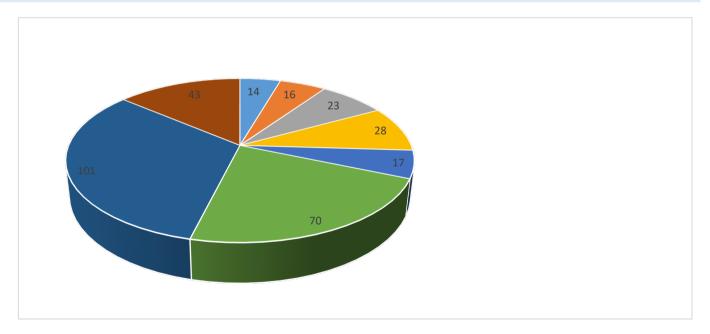

# **CONCERNING CHANGES**

| Row Labels                                                                                    | <b>Count of Choices</b> |     |
|-----------------------------------------------------------------------------------------------|-------------------------|-----|
| Allowing Advocates, who do not charge for their services, to assist Account Holders at Appeal |                         |     |
| Hearings.                                                                                     | 14                      |     |
| Clarification for Kindergarten applicants                                                     | 16                      |     |
| Inclusion of educational computer hardware and technological devices                          | 23                      |     |
| Inclusion of transportation expenses                                                          | 28                      |     |
| Increasing the deadlines for Account Holder response from 10 days to 15 days                  | 17                      |     |
| Upcoming contracted independent third parties for evaluations                                 | 70                      | 22% |
| Updated ESA qualification contingent on previous attendance at a public school                | 101                     | 32% |
| Updating online instruction hours to be consistent with in-person hours                       | 43                      |     |
| Grand Total                                                                                   | 312                     |     |