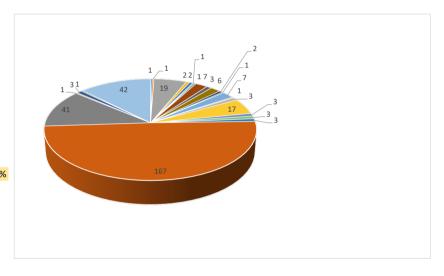

## ADDITIONAL COMMENTS AND FEEDBACK

| Row Labels                                                         | <b>Count of Choices</b> |  |
|--------------------------------------------------------------------|-------------------------|--|
| ADE - Accountability                                               | 1                       |  |
| ADE - Accountability                                               | 1                       |  |
| ADE - Clarification Needed                                         | 19                      |  |
| ADE - Consistency                                                  | 2                       |  |
| ADE - Evaluations                                                  | 2                       |  |
| ADE - Evaluations                                                  | 1                       |  |
| ADE - Handbook                                                     | 1                       |  |
| ADE - Poor Communication                                           | 7                       |  |
| ADE - Poor Communication                                           | 3                       |  |
| ADE - Process & Procedures                                         | 6                       |  |
| ADE - Program Changes & Updates                                    | 2                       |  |
| ADE - Reimbursements                                               | 1                       |  |
| ADE - Repayments of Approved Items                                 | 7                       |  |
| ADE - Technology                                                   | 1                       |  |
| ADE - Transportation                                               | 3                       |  |
| ADE - Wait Times                                                   | 17                      |  |
| ADE & SBE Disagreement on interpretation of State Statute and Rule | 3                       |  |
| CW - Process Challanges and Issues                                 | 3                       |  |
| Misconception - Confusing ADE & SBE                                | 3                       |  |
| No Comment                                                         | 167                     |  |
| Positive Comment                                                   | 41                      |  |
| Positive Feedback                                                  | 1                       |  |
| Postive Feedback                                                   | 3                       |  |
| SBE - Clarification                                                | 1                       |  |
| Suggestion                                                         | 42                      |  |
| Grand Total                                                        | 338                     |  |